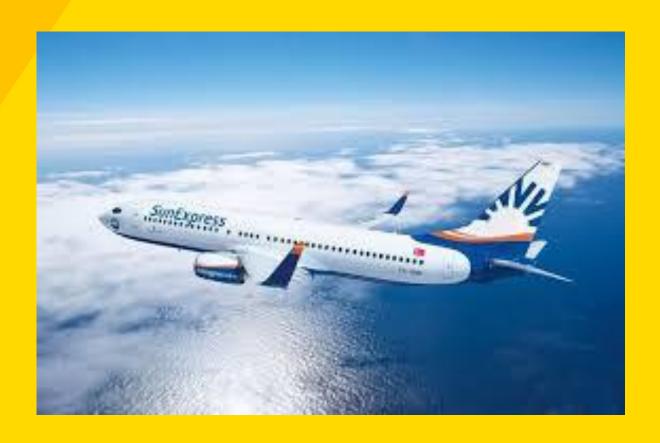

#### **TRANSPORT**

# AIRPLANE FROM CHOPIN AIRPORT IN WARSAW WITH SUN EXPRES

HAND LUGGAGE UP TO 8 KG AND CHECKED LUGGAGE UP TO 20 KG