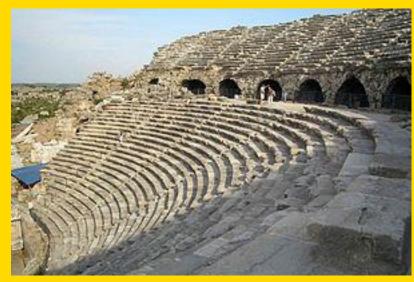

# SIGHTSEEING ANCIENT SIDE

THE HUGE ROMAN THEATRE, THE AGORA, THE BATHS, THE RUINS OF THE TEMPLES OF APOLLO AND ATHENA - ALL THIS TAKES US BACK TO THE EARLY AGES OF CIVILIZATION. THE ANCIENT RUINS ARE INCORPORATED INTO THE CURRENTLY FUNCTIONING CITY. IN ADDITION, THERE IS A CHARMING LABYRINTH OF STREETS AND A PORT PROMENADE.