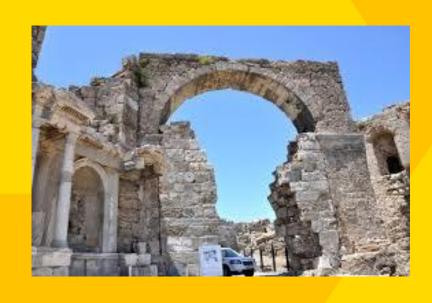

# SIGHTSEEING ANCIENT SIDE

THE HUGE ROMAN THEATRE, THE AGORA, THE BATHS, THE RUINS OF THE TEMPLES OF APOLLO AND ATHENA - ALL THIS TAKES US BACK TO THE EARLY AGES OF CIVILIZATION. THE ANCIENT RUINS ARE INCORPORATED INTO THE CURRENTLY FUNCTIONING CITY. IN ADDITION, THERE IS A CHARMING LABYRINTH OF STREETS AND A PORT PROMENADE.