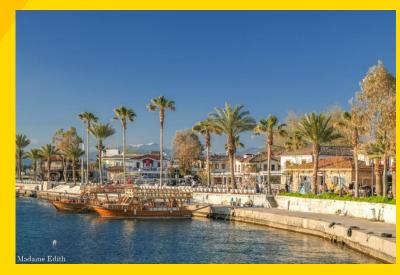

# SIGHTSEEING ANCIENT SIDE

THE HUGE ROMAN THEATRE, THE AGORA, THE BATHS, THE RUINS OF THE TEMPLES OF APOLLO AND ATHENA - ALL THIS TAKES US BACK TO THE EARLY AGES OF CIVILIZATION. THE ANCIENT RUINS ARE INCORPORATED INTO THE CURRENTLY FUNCTIONING CITY. IN ADDITION, THERE IS A CHARMING LABYRINTH OF STREETS AND A PORT PROMENADE.