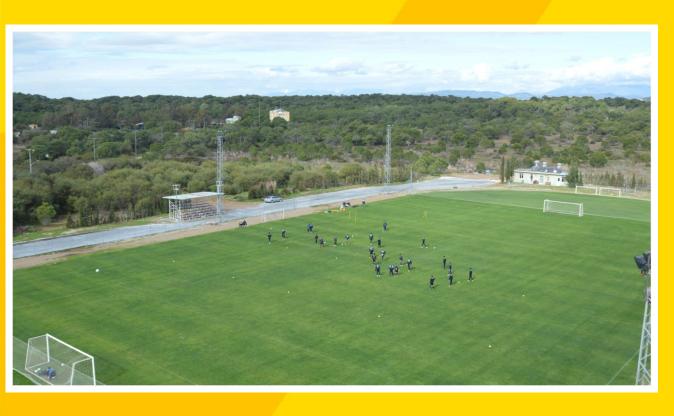

#### **TRAININGS**

#### 2 WORKOUTS A DAY

GRASS PITCHES: 68 X 105 AND 40 X 68 (900 M FROM THE HOTEL) 2 GRASS PITCHES 68 X 105 (APPROX. 5 KM FROM THE HOTEL)