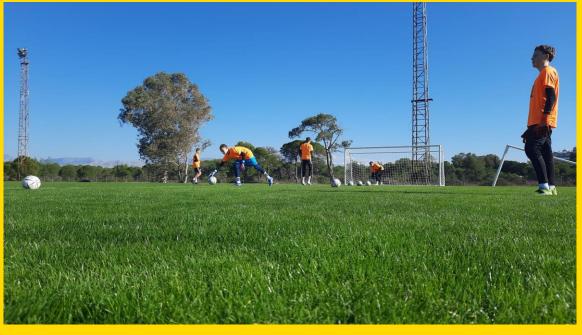

#### **TRAININGS**

#### 2 WORKOUTS A DAY

GRASS PITCHES: 68 X 105 AND 40 X 68 (900 M FROM THE HOTEL) 2 GRASS PITCHES 68 X 105 (APPROX. 5 KM FROM THE HOTEL)